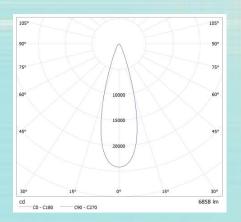

# Optical Arrangement:

Beam Angle : 25°

Optional Beam Angle : 15°, 45°

Field Angle : 32°