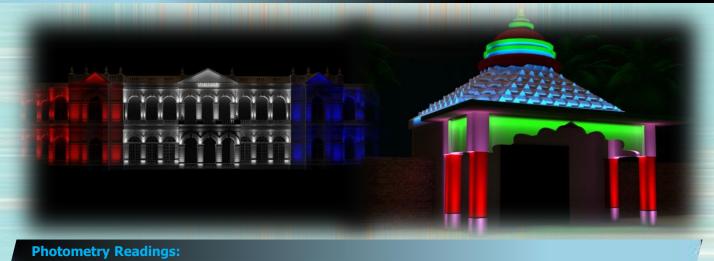

# www.leksalighting.com

**Product Model No.** 

: LK WASH S 50C

**Product Description** 

: 50W LED Wash Light

Façade Lighting breathes life into unique facades & architecture in private or public spaces. it can also be used to add an artistic feel to the exteriors with shadows, also use up-lighting for pillars and columns to add a simple contrast or to accentuate the object for making it the centre of attraction.