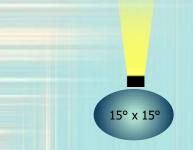

# Optical Arrangement:

Beam Angle : 25°

Optional Beam Angle : 15°, 45°

Field Angle : 32°

# **Available Beam Angle:**