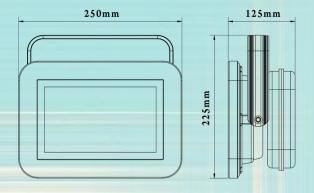

### **Physical & Construction:**

Dimension : 250 x 225 x 125 mm

**Ingress Protection** : IP65 Rated

**Body Housing** : Aluminium Die Casted

**Body Colour** : Black/ Grey/ Custom

Mounting Type : Yoke Mount

Impact Resistance : IK07