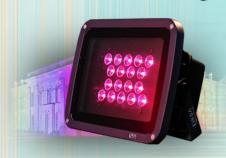

# www.leksalighting.com

**Product Model No.** 

: LK WASH S 50C

**Product Description** 

: 50W LED Wash Light

Façade Lighting breathes life into unique facades & architecture in private or public spaces. it can also be used to add an artistic feel to the exteriors with shadows, also use up-lighting for pillars and columns to add a simple contrast or to accentuate the object for making it the centre of attraction.

# 50W LED Wash Light