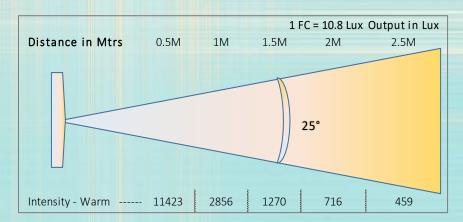

# Optical Arrangement:

Beam Angle : 25°

Optional Beam Angle : 15°, 45°

Field Angle : 32°

## **Lamp Source:**

**LED Source** : SMD Based

Colour Temperature : RGBW

Lumens/W : > 55 : 2750

**Net Luminous Flux** 

**LED Power** : 4W

LED Hours Burning life : 50,000