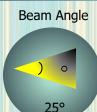

# Optical Arrangement:

Beam Angle : 25°

Optional Beam Angle : 15°, 45°

Field Angle : 32°

# **Available Beam Angle:**