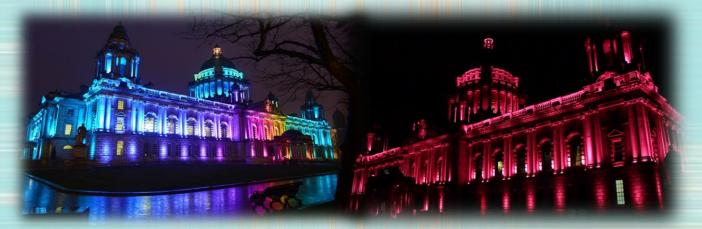

### **Product Model No. Product Description**

: LK WASH S 180C : 180W LED Wash Light

Façade Lighting breathes life into unique facades & architecture in private or public spaces. it can also be used to add an artistic feel to the exteriors with shadows, also use up-lighting for pillars and columns to add a simple contrast or to accentuate the object for making it the centre of attraction.