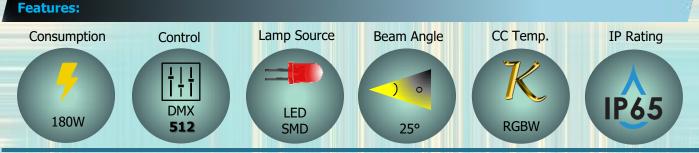

#### **Electrical & Power:**

**Power Consumption** : 180W Input Power : DC 24V

#### **Optical Arrangement:**

Beam Angle : 25° **Optional Beam Angle** : 15°, 45° **Field Angle** : 32°

#### Lamp Source:

- LED Source : SMD Based **Colour Temperature** : RGBW
- Lumens/W : > 55
- Net Luminous Flux : 9900
- **LED** Power : 4W
- No of LED's : 72 : 50,000
- LED Hours Burning life

#### **Control & Others:**

- **Control Option**
- **DmX Channels**
- Working Temperature
- : 4 DmX Channels

: DmX 512

: +55° ~ -30°

- Dimension
- **Ingress Protection**
- Body Housing
- **Body Colour**
- Mounting Type
- Impact Resistance
- Cooling
- Protection Class
- Weight

- : 355 x 555 x 300mm
- : IP65 Rated
- : Aluminium Die Casted
- : Black / Grey / Custom
- : Yoke Mount
- : IK07
- : Passive Cooling System
- : III Class
- : 11.25 Kgs / 24.80 lbs

We Innovate Continuously. Hence the data and details subject to change without any further notice.