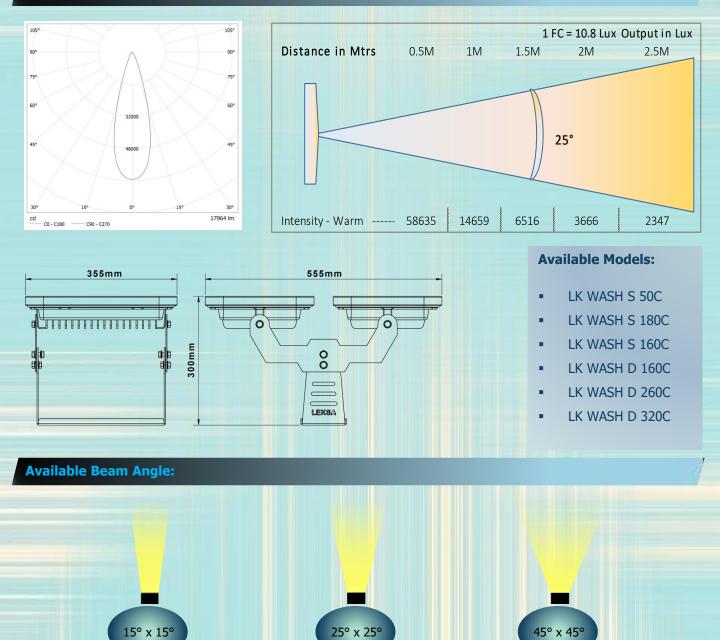

#### **Optical Arrangement:**

Beam Angle : 25° **Optional Beam Angle** : 15°, 45° **Field Angle** : 32°

## **Photometry Readings:**

We Innovate Continuously. Hence the data and details subject to change without any further notice.